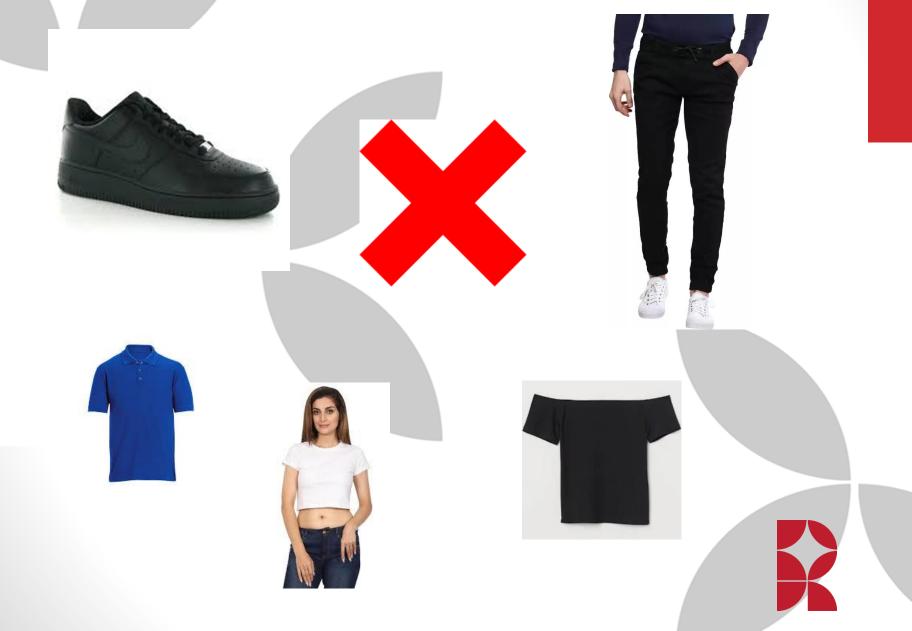

#### **Rossett Sixth Form Dress Code Expectations**

Students are required to dress smartly. The Sixth Form Dress Code demonstrates high expectations, professionalism and a reflection of what is required in most business environments. The smart, office dress code displays the corporate spirit of the Sixth Form and as ambassadors for the school, Sixth Formers should reinforce this spirit.

A good guide for students is to dress as if attending an interview and observe the conventions of modesty.

It is a student's responsibility to adhere to the dress code detailed below. Students who do not adhere to the code may be sent home to change. Missed work will then be caught up in non-contact lessons. Persistent refusal to conform to this guidance may jeopardise a student's position in the Sixth Form.

| Boys                                                                 | Girls                                                            |  |  |  |  |
|----------------------------------------------------------------------|------------------------------------------------------------------|--|--|--|--|
| ID Lanyard to be worn at all times                                   |                                                                  |  |  |  |  |
| Jumper, cardigan or jacket (no Logos/Hoodies/Sportswear)             |                                                                  |  |  |  |  |
| Shirt and Tie                                                        | Smart top - a blouse, shirt or appropriate 'top.'                |  |  |  |  |
| Still and the                                                        | No low cut tops, bare shoulders or bare mid-riff                 |  |  |  |  |
|                                                                      | Trousers (no jeans, denim, skinny jeans, cords or 3/4 length)    |  |  |  |  |
|                                                                      | or                                                               |  |  |  |  |
| Trousers (plain, no jeans, denim, skinny jeans, cords or 3/4 length) | Skirt - of modest length                                         |  |  |  |  |
|                                                                      | or                                                               |  |  |  |  |
|                                                                      | A smart dress – no low cut tops, bare shoulders or bare mid-riff |  |  |  |  |
| No item of clothing should be made of denim                          |                                                                  |  |  |  |  |
| Shoes – plain leather or similar (no trainers, pumps or canvas)      |                                                                  |  |  |  |  |
| Body piercing is only allowed within the context of office smart     |                                                                  |  |  |  |  |
| Hair should be of a natural colour, with no extreme style or cut     |                                                                  |  |  |  |  |